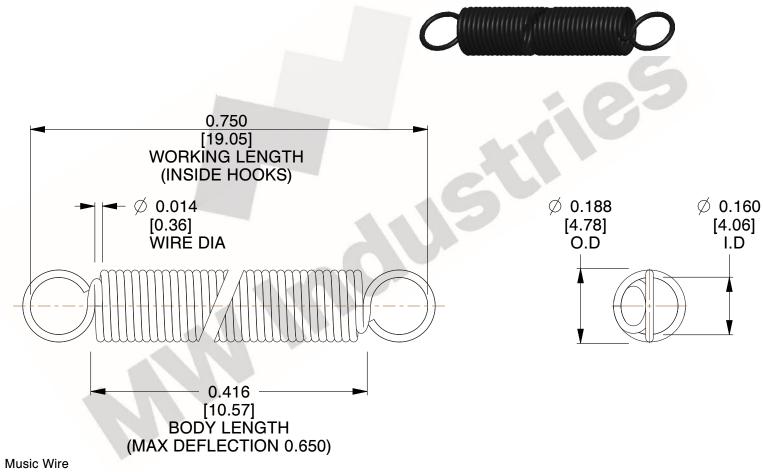

NOTES:

1. Material: Music Wire

2. Finish:

3. Sugg Max. Load: 0.550 (lbs) 4. Sugg Max. Deflection: 0.650 (in)

5. All Drawing Dimensions are in Inches [mm]

6. Coil Coun

are provided for reference and evaluation purposes only, and is subject to change without notice. MW Industries makes no representations, warranties or guarantees as to the appropriateness, accuracy, completeness, or suitability for any purpose, of the file, information or specifications. You are solely responsible for the use of the file, information or specifications.

3.000

SCALE

**ZZ3-11 EXTENSION SPRINGS** 

COMPONENT

UNIT INCH [mm] SHEET 1 of 1

**SPRINGS**