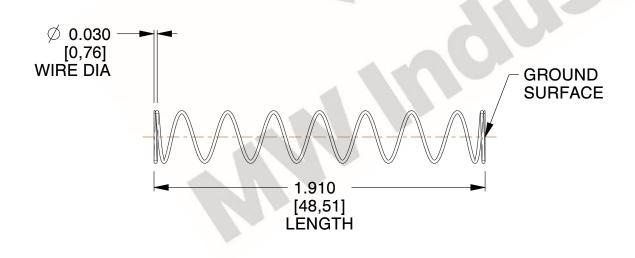

## **NOTES:**

1. Material : Hard Drawn

2. Finish: Glod Irridite

3. Ends: Closed and Ground

4. Total Coils: 10.000

Sugg. Max. Deflection: 1.300 (in)
 Sugg. Max. Load: 2.300 (lbs)

7. All Drawing Dimensions are in Inches [mm]