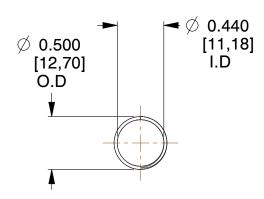

## **NOTES:**

1. Material : Hard Drawn

2. Finish: Glod Irridite

3. Ends: Closed and Ground

4. Total Coils: 10.000

Sugg. Max. Deflection: 1.300 (in)
 Sugg. Max. Load: 2.300 (lbs)

7. All Drawing Dimensions are in Inches [mm]