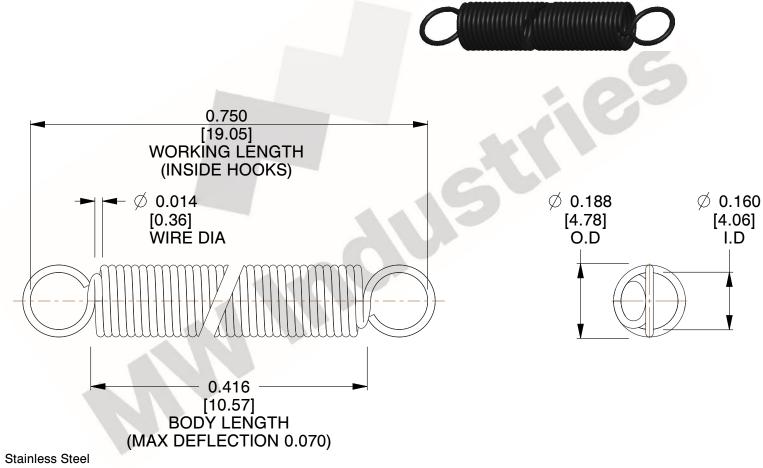

NOTES:

1. Material: Stainless Steel

2. Finish:

3. Sugg Max. Load: 0.550 (lbs) 4. Sugg Max. Deflection: 0.070 (in)

5. All Drawing Dimensions are in Inches [mm]

6. Coi

are provided for reference and evaluation purposes only, and is subject to change without notice. MW Industries makes no representations, warranties or guarantees as to the appropriateness, accuracy, completeness, or suitability for any purpose, of the file, information or specifications. You are solely responsible for the use of the file, information or specifications.

3.000

SCALE

COMPONENT **SPRINGS** UNIT **ZZ3-11** INCH [mm] SHEET **EXTENSION SPRINGS** 1 of 1