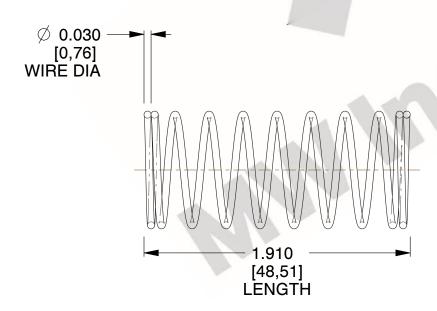

## **NOTES:**

1. Material : Music Wire 2. Finish : Glod Irridite

3. Ends: Closed

4. Total Coils: 10.000

Sugg. Max. Deflection: 0.750 (in)
 Sugg. Max. Load: 2.300 (lbs)

7. All Drawing Dimensions are in Inches [mm]