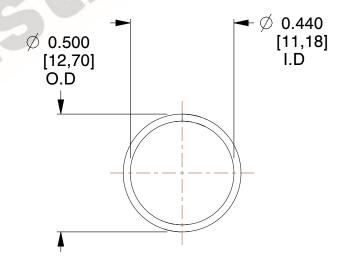

## **NOTES:**

1. Material : Music Wire 2. Finish : Glod Irridite

3. Ends: Closed

4. Total Coils: 10.000

Sugg. Max. Deflection: 0.750 (in)
 Sugg. Max. Load: 2.300 (lbs)

7. All Drawing Dimensions are in Inches [mm]