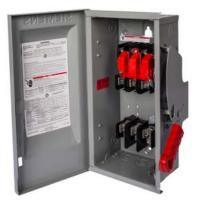

## US2:HFC323N

Siemens Low Voltage Circuit Protection Heavy Duty Safety Switches. Type: ENCLOSED, SAFETY SWITCH Std: CSA V. Rating: 240V A. Rating: 100A Wattage: 4W No. Of Poles: 3P F. Rating: 60Hz Action: SINGLE THROW Material: STEEL Enclosure: TYPE 1. 2-3 point mounting holes. O. Cycles: 10000 O. Temperature: (-20F-120F) AMBIENT TEMPERATURE Environmental Conditions: INDOOR