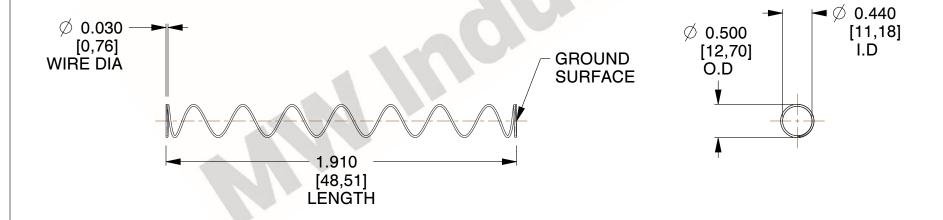

## **NOTES:**

1. Material: Stainless Steel

2. Finish: Glod Irridite

3. Ends: Closed and Ground

4. Total Coils: 10.000

Sugg. Max. Deflection: 0.650 (in)
 Sugg. Max. Load: 2.300 (lbs)

7. All Drawing Dimensions are in Inches [mm]