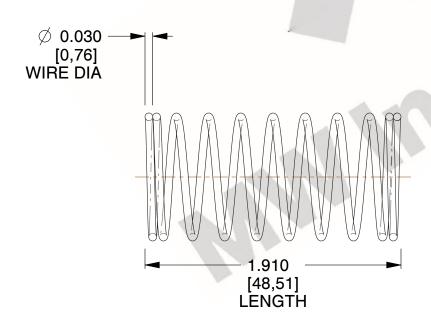

## **NOTES:**

1. Material: Stainless Steel

2. Finish: Glod Irridite

3. Ends: Closed

4. Total Coils: 10.000

Sugg. Max. Deflection: 0.470 (in)
 Sugg. Max. Load: 2.300 (lbs)

7. All Drawing Dimensions are in Inches [mm]

2.667

SCALE

11772

COMPONENT

COMPRESSION SPRINGS

UNIT
INCH [mm]
SHEET

**SPRINGS** 

1 of 1