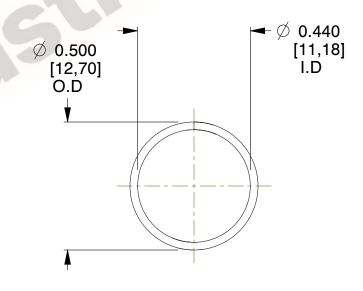

## **NOTES:**

1. Material: Stainless Steel

2. Finish: Glod Irridite

3. Ends: Closed

4. Total Coils: 10.000

Sugg. Max. Deflection: 0.470 (in)
 Sugg. Max. Load: 2.300 (lbs)

7. All Drawing Dimensions are in Inches [mm]

2.667

SCALE

11772

COMPONENT

COMPRESSION SPRINGS

UNIT
INCH [mm]
SHEET

**SPRINGS** 

1 of 1