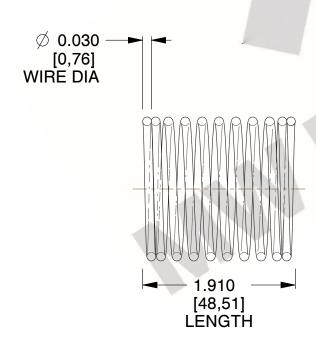

## **NOTES:**

Material : Hard Drawn
 Finish : Glod Irridite

3. Ends: Closed

4. Total Coils: 10.000

Sugg. Max. Deflection: 0.260 (in)
 Sugg. Max. Load: 2.300 (lbs)

7. All Drawing Dimensions are in Inches [mm]