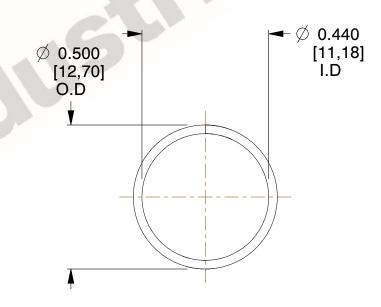

## **NOTES:**

Material : Hard Drawn
 Finish : Glod Irridite

3. Ends: Closed

4. Total Coils: 10.000

Sugg. Max. Deflection: 0.260 (in)
 Sugg. Max. Load: 2.300 (lbs)

7. All Drawing Dimensions are in Inches [mm]