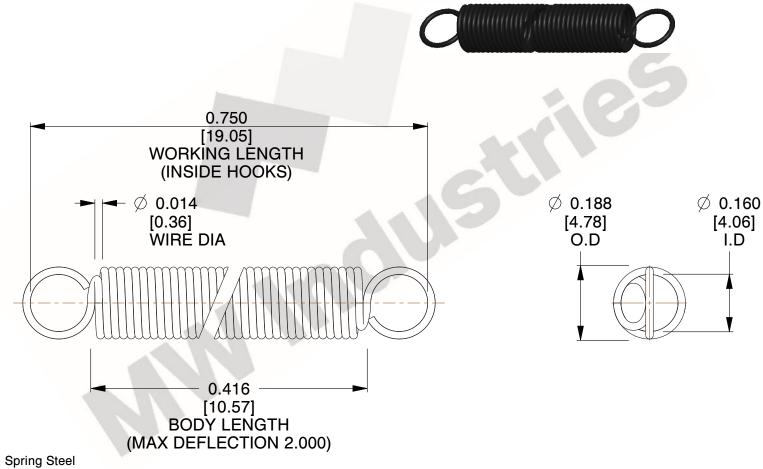

NOTES:

1. Material : Spring Steel

2. Finish:

3. Sugg Max. Load: 0.550 (lbs) 4. Sugg Max. Deflection: 2.000 (in)

5. All Drawing Dimensions are in Inches [mm]

6. Coil Coun

makes no representations, warranties or guarantees as to the appropriateness, accuracy, completeness, or suitability for any purpose, of the file, information or specifications. You are solely responsible for the use of the file, information or specifications.

3.000

SCALE

**EXTENSION SPRINGS** 

**ZZ3-11** 

**COMPONENT** 

**SPRINGS** 

UNIT

INCH [mm]