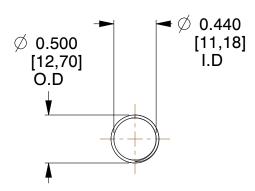

## **NOTES:**

1. Material : Spring Steel 2. Finish : Glod Irridite

3. Ends : Closed and Ground

4. Total Coils: 10.000

Sugg. Max. Deflection: 0.400 (in)
 Sugg. Max. Load: 2.300 (lbs)

7. All Drawing Dimensions are in Inches [mm]