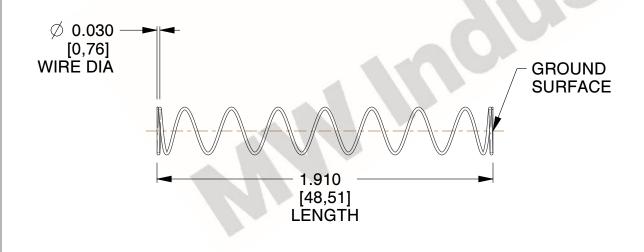

## **NOTES:**

1. Material : Spring Steel 2. Finish : Glod Irridite

3. Ends : Closed and Ground

4. Total Coils: 10.000

Sugg. Max. Deflection: 0.400 (in)
 Sugg. Max. Load: 2.300 (lbs)

7. All Drawing Dimensions are in Inches [mm]