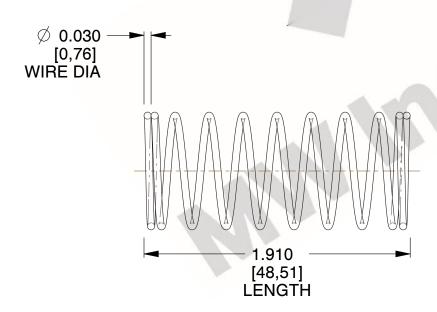

## **NOTES:**

1. Material: Stainless Steel

2. Finish: Glod Irridite

3. Ends: Closed

4. Total Coils: 10.000

Sugg. Max. Deflection: 0.960 (in)
 Sugg. Max. Load: 2.300 (lbs)

7. All Drawing Dimensions are in Inches [mm]