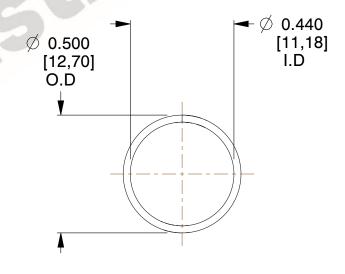

## **NOTES:**

1. Material: Stainless Steel

2. Finish: Glod Irridite

3. Ends: Closed

4. Total Coils: 10.000

Sugg. Max. Deflection: 0.960 (in)
 Sugg. Max. Load: 2.300 (lbs)

7. All Drawing Dimensions are in Inches [mm]