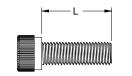

## PC MOUNTING INSTRUCTIONS:

- A. POSITION THE CONNECTOR(1) ON THE PC BOARD(2).
- B. USING MOUNTING SCREWS #0-80 UNF(3) ATTACH CONNECTOR TO PCB. SLIGHTLY ADJUST THE LOCATION AND MAKE SURE THE CONTACT PIN IS CENTERED ON THE SIGNAL TRACE.
- C. TIGHTEN SCREWS AND TORQUE FORCE SHOULD NOT EXCEED 0.8 IN-LBS.