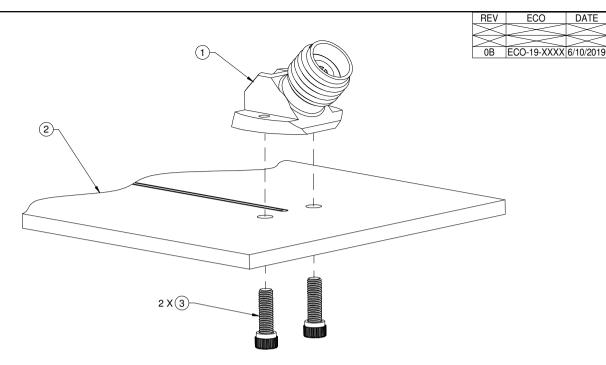

RECOMMENDED PCB LAYOUT NOTE: THIS PATTERN IS FOR REFERENCE ONLY. PATTERN MAY VARY DEPENDING ON BOARD TYPE, SPECIFIC ELECTRICAL OR MECHANICAL REQUIREMENTS.

| Cinch SEE NOTE                                                               |          | Model No. 145-0701-221 |                             |        |                         |          |         |            |
|------------------------------------------------------------------------------|----------|------------------------|-----------------------------|--------|-------------------------|----------|---------|------------|
| This PROPRET APP Designed                                                    | SEENOTE  | RoHS2                  | 3RD ANGLE PROJECTION        | Title: | .92MM 45 D              | EGREE PC | MOUNT   | JACK       |
| No.44 will be dear<br>understanding that the nut<br>traced or aspect without | SEE NOTE | .XX ±.02               | ·⊕··<br>Drawn by:<br>R.SHEN | Drawi  |                         | 0701-221 |         | Rev.<br>0B |
| INTERPRET DRAWING IN<br>ADDORDANCE WITH ASME<br>V145-SEER                    |          | ANGLES ±2 DEG          | Date: 6/10/19               | C      | DO NOT SCALE<br>DRAWING |          | Sheet 2 | 2 of 2     |