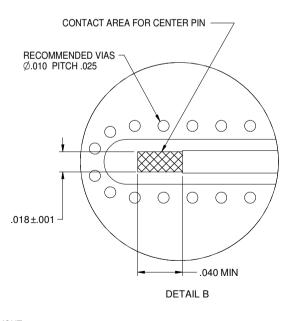

RECOMMENDED PCB LAYOUT NOTE: THIS PATTERN IS FOR REFERENCE ONLY. PATTERN MAY VARY DEPENDING ON BOARD TYPE, SPECIFIC ELECTRICAL OR MECHANICAL REQUIREMENTS.

| Cinch SEE NOTE                                                               |          | Model No. 145-0701-221 |                             |        |                         |          |         |            |
|------------------------------------------------------------------------------|----------|------------------------|-----------------------------|--------|-------------------------|----------|---------|------------|
| This PROPRET APP Designed                                                    | SEENOTE  | RoHS2                  | 3RD ANGLE PROJECTION        | Title: | .92MM 45 D              | EGREE PC | MOUNT   | JACK       |
| No.44 will be dear<br>understanding that the nut<br>traced or aspect without | SEE NOTE | .XX ±.02               | ·⊕··<br>Drawn by:<br>R.SHEN | Drawi  |                         | 0701-221 |         | Rev.<br>0B |
| INTERPRET DRAWING IN<br>ADDORDANCE WITH ASME<br>V145-SEER                    |          | ANGLES ±2 DEG          | Date: 6/10/19               | C      | DO NOT SCALE<br>DRAWING |          | Sheet 2 | 2 of 2     |