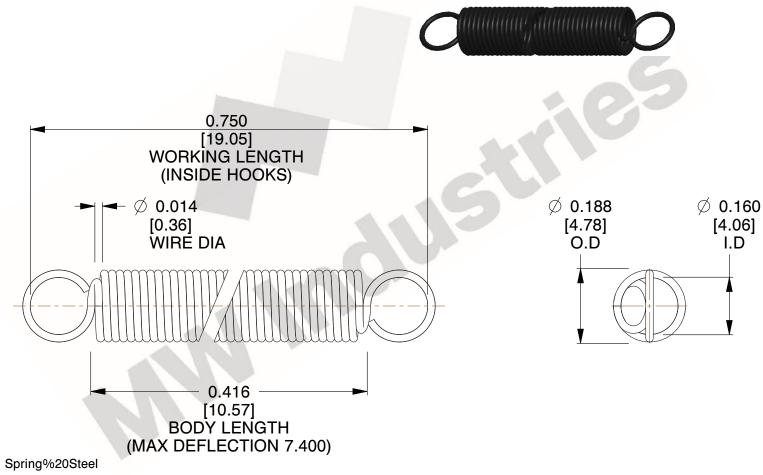

NOTES:

1. Material: Spring%20Steel

2. Finish:

3. Sugg Max. Load: 0.550 (lbs) 4. Sugg Max. Deflection: 7.400 (in)

5. All Drawing Dimensions are in Inches [mm]

6. Coil%20Count%2

This file and any associated information and specifications are provided for reference and evaluation purposes only, and is subject to change without notice. MW Industries makes no representations, warranties or guarantees as to the appropriateness, accuracy, completeness, or suitability for any purpose, of the file, information or specifications. You are solely responsible for the use of the file, information or specifications.

> SCALE 3.000

**COMPONENT SPRINGS** UNIT **ZZ3-11** INCH [mm] SHEET **EXTENSION SPRINGS** 1 of 1