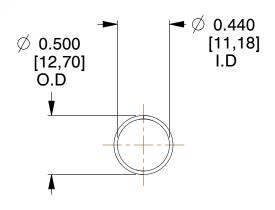

## **NOTES:**

Material : Hard Drawn
 Finish : Glod Irridite

3. Ends: Closed

4. Total Coils: 10.000

5. Sugg. Max. Deflection : 1.500 (in)6. Sugg. Max. Load : 2.300 (lbs)

7. All Drawing Dimensions are in Inches [mm]