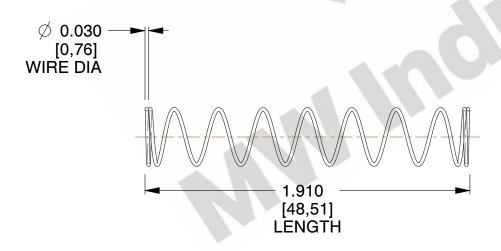

## **NOTES:**

Material : Hard Drawn
 Finish : Glod Irridite

3. Ends: Closed

4. Total Coils: 10.000

5. Sugg. Max. Deflection : 1.500 (in)6. Sugg. Max. Load : 2.300 (lbs)

7. All Drawing Dimensions are in Inches [mm]