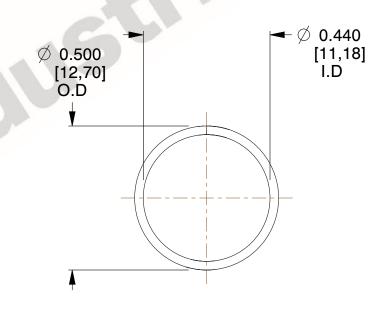

## **NOTES:**

1. Material : Music Wire 2. Finish : Glod Irridite

3. Ends: Closed

4. Total Coils: 10.000

Sugg. Max. Deflection: 0.240 (in)
Sugg. Max. Load: 2.300 (lbs)

7. All Drawing Dimensions are in Inches [mm]