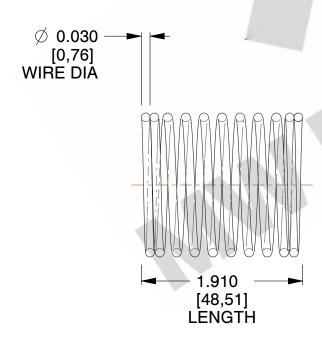

## **NOTES:**

1. Material : Music Wire 2. Finish : Glod Irridite

3. Ends: Closed

4. Total Coils: 10.000

Sugg. Max. Deflection: 0.240 (in)
Sugg. Max. Load: 2.300 (lbs)

7. All Drawing Dimensions are in Inches [mm]