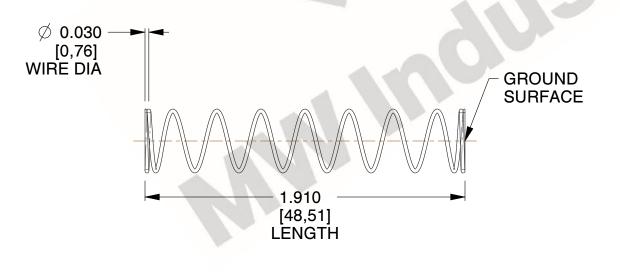

## **NOTES:**

1. Material: Stainless Steel

2. Finish: Glod Irridite

3. Ends: Closed and Ground

4. Total Coils: 10.000

Sugg. Max. Deflection: 0.680 (in)
Sugg. Max. Load: 2.300 (lbs)

7. All Drawing Dimensions are in Inches [mm]