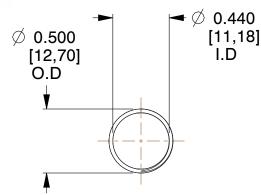

## **NOTES:**

1. Material: Stainless Steel

2. Finish: Glod Irridite

3. Ends: Closed and Ground

4. Total Coils: 10.000

Sugg. Max. Deflection: 0.680 (in)
Sugg. Max. Load: 2.300 (lbs)

7. All Drawing Dimensions are in Inches [mm]