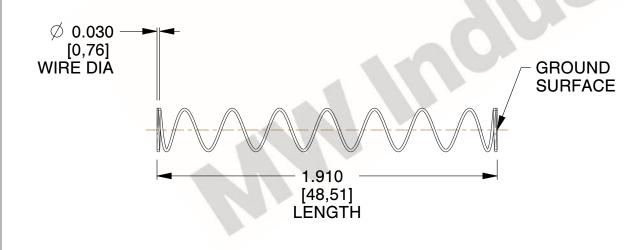

## **NOTES:**

1. Material : Spring Steel

2. Finish: Glod Irridite

3. Ends: Closed and Ground

4. Total Coils: 10.000

5. Sugg. Max. Deflection: 1.500 (in) 6. Sugg. Max. Load: 2.300 (lbs)

7. All Drawing Dimensions are in Inches [mm]

0.913

SCALE

11772

COMPONENT

UNIT INCH [mm]

**SPRINGS** 

**COMPRESSION SPRINGS** 

SHEET 1 of 1