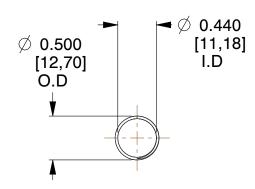

## **NOTES:**

1. Material : Spring Steel

2. Finish: Glod Irridite

3. Ends: Closed and Ground

4. Total Coils: 10.000

5. Sugg. Max. Deflection: 1.500 (in) 6. Sugg. Max. Load: 2.300 (lbs)

7. All Drawing Dimensions are in Inches [mm]