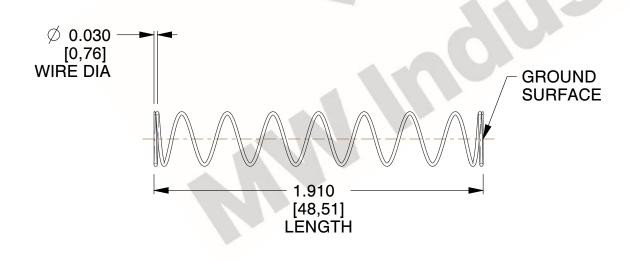

## **NOTES:**

Material : Hard Drawn
Finish : Glod Irridite

3. Ends : Closed and Ground

4. Total Coils: 10.000

Sugg. Max. Deflection: 1.300 (in)
Sugg. Max. Load: 2.300 (lbs)

7. All Drawing Dimensions are in Inches [mm]