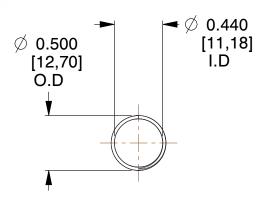

## **NOTES:**

Material : Hard Drawn
Finish : Glod Irridite

3. Ends : Closed and Ground

4. Total Coils: 10.000

Sugg. Max. Deflection: 1.300 (in)
Sugg. Max. Load: 2.300 (lbs)

7. All Drawing Dimensions are in Inches [mm]