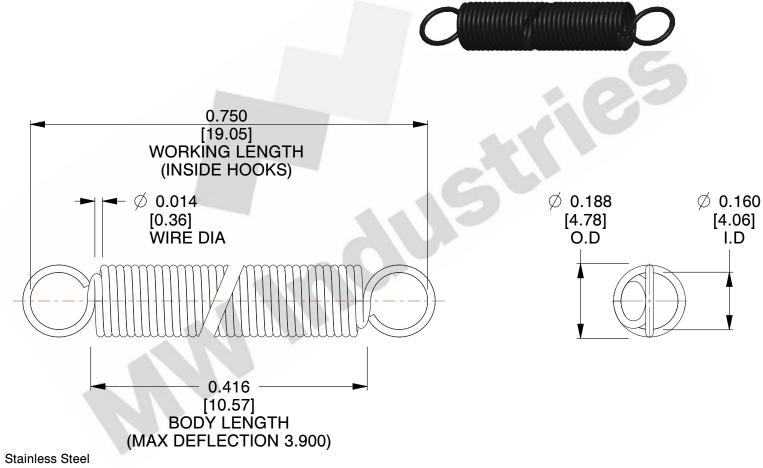

NOTES:

1. Material: Stainless Steel

2. Finish:

3. Sugg Max. Load: 0.550 (lbs) 4. Sugg Max. Deflection: 3.900 (in)

5. All Drawing Dimensions are in Inches [mm]

6. Coil

makes no representations, warranties or guarantees as to the appropriateness, accuracy, completeness, or suitability for any purpose, of the file, information or specifications.

3.000

SCALE

COMPONENT **SPRINGS** UNIT **ZZ3-11** INCH [mm] SHEET

**EXTENSION SPRINGS** 

1 of 1