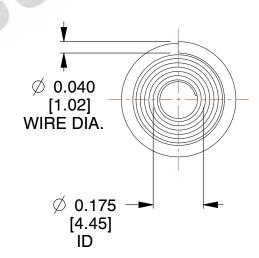

## **NOTES:**

Material : Spring Steel
 Total Coils : 8.000
 Solid Height : 0.450 (in)

4. Finish : ZINC 5. Ends : Closed

6. All Drawing Dimensions are in Inches [mm]

800.237.5225

This file and any associated information and specifications are provided for reference and evaluation purposes only, and is subject to change without notice. MW Industries makes no representations, warranties or guarantees as to the appropriateness, accuracy, completeness, or suitability for any purpose, of the file, information or specifications. You are solely responsible for the use of the file, information or specifications.

SCALE

2.980

COMPONENT TAPERED SPRINGS

**TA-2204CS** 

TAPERED SPRINGS

UNIT
INCH [mm]

SHEET

1 of 1