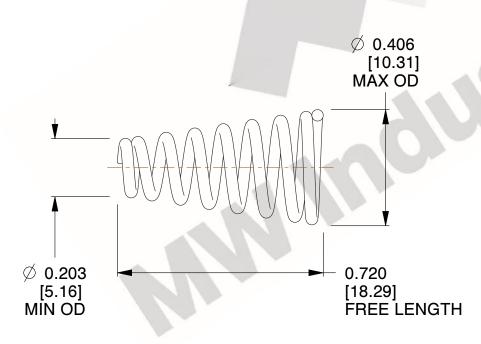

## **NOTES:**

Material : Spring Steel
 Total Coils : 8.000
 Solid Height : 0.450 (in)

4. Finish : ZINC 5. Ends : Closed

6. All Drawing Dimensions are in Inches [mm]

800.237.5225

This file and any associated information and specifications are provided for reference and evaluation purposes only, and is subject to change without notice. MW Industries makes no representations, warranties or guarantees as to the appropriateness, accuracy, completeness, or suitability for any purpose, of the file, information or specifications. You are solely responsible for the use of the file, information or specifications.

SCALE

2.980

COMPONENT TAPERED SPRINGS

**TA-2204CS** 

TAPERED SPRINGS

UNIT
INCH [mm]

SHEET

1 of 1