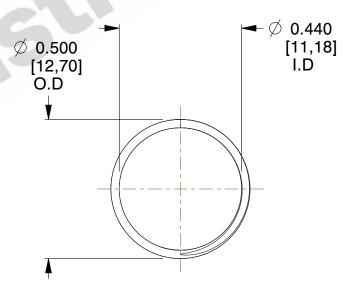

## **NOTES:**

1. Material : Stainless Steel

2. Finish: Glod Irridite

3. Ends: Closed and Ground

4. Total Coils: 10.000

Sugg. Max. Deflection: 0.480 (in)
Sugg. Max. Load: 2.300 (lbs)

7. All Drawing Dimensions are in Inches [mm]