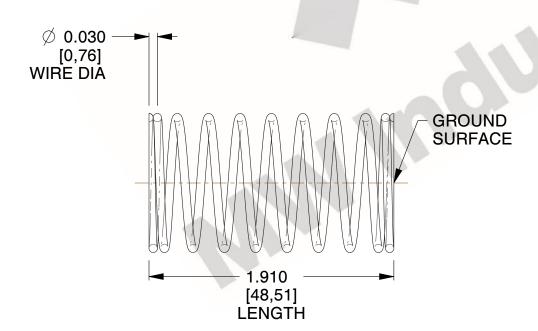

## **NOTES:**

1. Material : Stainless Steel

2. Finish: Glod Irridite

3. Ends: Closed and Ground

4. Total Coils: 10.000

Sugg. Max. Deflection: 0.480 (in)
Sugg. Max. Load: 2.300 (lbs)

7. All Drawing Dimensions are in Inches [mm]