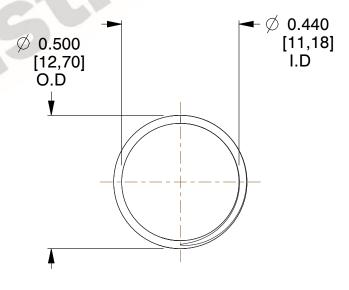

## **NOTES:**

1. Material : Stainless Steel

2. Finish: Glod Irridite

3. Ends: Closed and Ground

4. Total Coils: 10.000

Sugg. Max. Deflection : 0.240 (in)
 Sugg. Max. Load : 2.300 (lbs)

7. All Drawing Dimensions are in Inches [mm]

2.778

SCALE

\_\_\_\_\_

COMPONENT SPRINGS

COMPRESSION SPRINGS

UNIT
INCH [mm]
SHEET
1 of 1

www.mwcomponents.com

800.237.5225