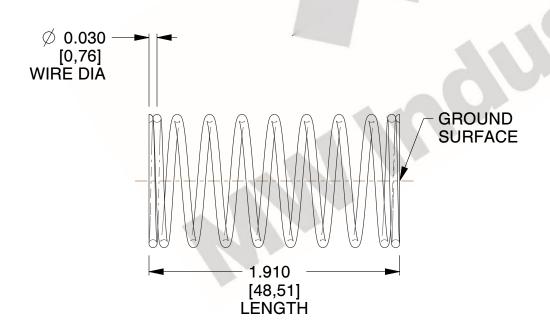

## **NOTES:**

1. Material : Stainless Steel

2. Finish: Glod Irridite

3. Ends: Closed and Ground

4. Total Coils: 10.000

Sugg. Max. Deflection : 0.240 (in)
 Sugg. Max. Load : 2.300 (lbs)

7. All Drawing Dimensions are in Inches [mm]

2.778

SCALE

\_\_\_\_\_

COMPONENT SPRINGS

COMPRESSION SPRINGS

UNIT
INCH [mm]
SHEET
1 of 1

www.mwcomponents.com

800.237.5225