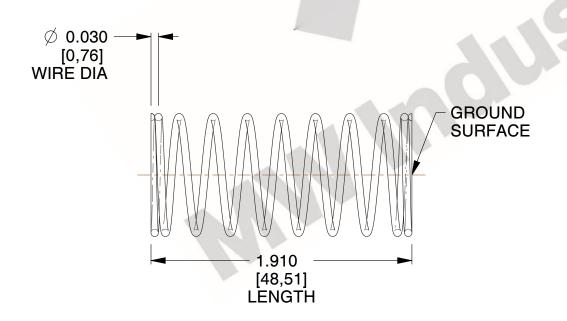

## **NOTES:**

1. Material : Stainless Steel

2. Finish : Glod Irridite3. Ends : Closed and Ground

4. Total Coils : 10.000

Sugg. Max. Deflection: 0.630 (in)
 Sugg. Max. Load: 2.300 (lbs)

7. All Drawing Dimensions are in Inches [mm]