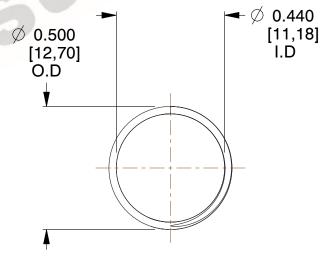

## **NOTES:**

1. Material : Stainless Steel

2. Finish : Glod Irridite3. Ends : Closed and Ground

4. Total Coils : 10.000

Sugg. Max. Deflection: 0.630 (in)
 Sugg. Max. Load: 2.300 (lbs)

7. All Drawing Dimensions are in Inches [mm]