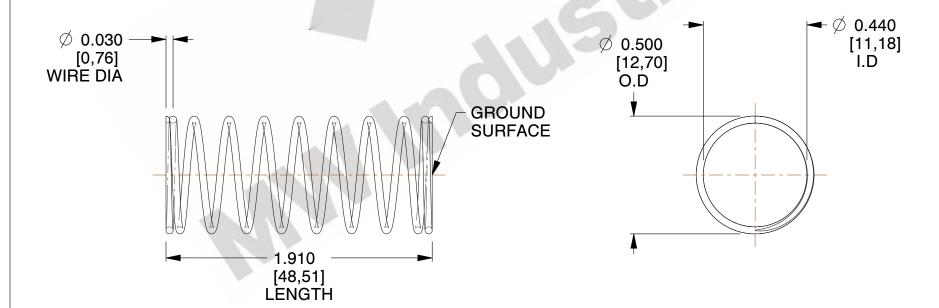

## **NOTES:**

1. Material : Stainless Steel

2. Finish : Glod Irridite3. Ends : Closed and Ground

4. Total Coils: 10.000

Sugg. Max. Deflection: 0.290 (in)
 Sugg. Max. Load: 2.300 (lbs)

7. All Drawing Dimensions are in Inches [mm]