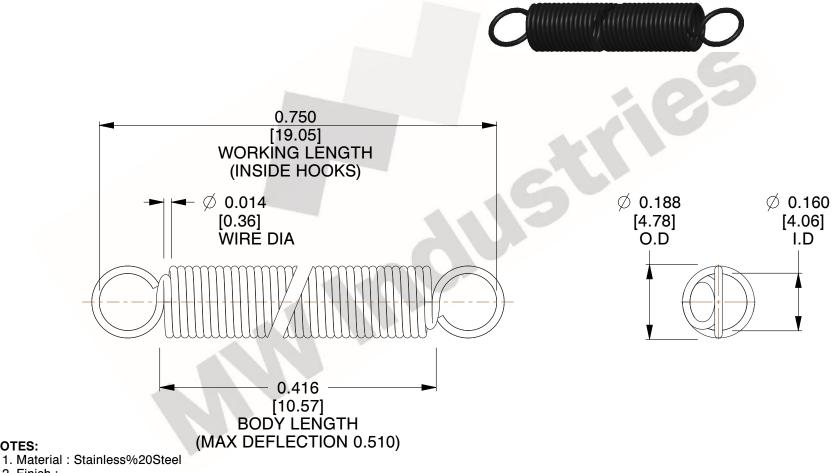

2. Finish: 3. Sugg Max. Load: 0.550 (lbs)

4. Sugg Max. Deflection: 0.510 (in)

5. All Drawing Dimensions are in Inches [mm]

6. Coil%2

NOTES:

This file and any associated information and specifications are provided for reference and evaluation purposes only, and is subject to change without notice. MW Industries makes no representations, warranties or guarantees as to the appropriateness, accuracy, completeness, or suitability for any purpose, of the file, information or specifications. You are solely responsible for the use of the file, information or specifications.