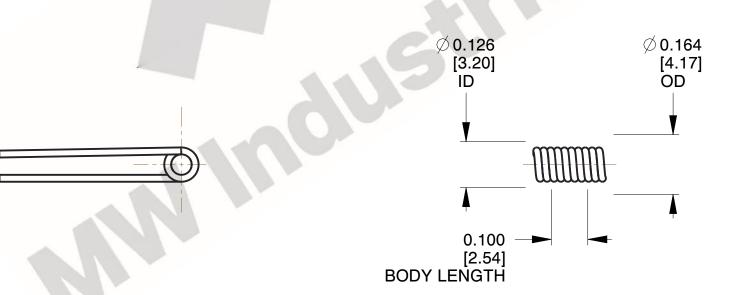

1. Material: Stainless Steel

2. Finish: Zinc - Z

3. Sugg. Max. Deflection: 1891.000 Deg 4. Sugg. Max. Torque: 0.150 (in-lbs)

5. Total Coils: 4.250

6. Sugg. Mandrel Diameter: 0.100 (in)

7. All Drawing Dimensions are in Inches [mm]