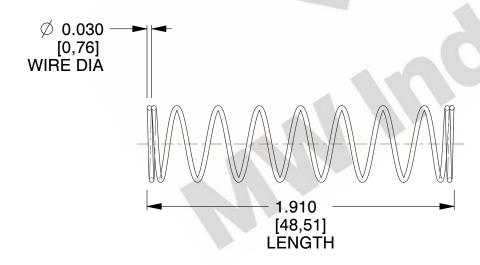

## **NOTES:**

Material : Hard Drawn
 Finish : Glod Irridite

3. Ends: Closed

4. Total Coils: 10.000

Sugg. Max. Deflection: 0.980 (in)
 Sugg. Max. Load: 2.300 (lbs)

7. All Drawing Dimensions are in Inches [mm]