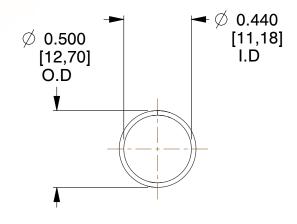

## **NOTES:**

Material : Hard Drawn
 Finish : Glod Irridite

3. Ends: Closed

4. Total Coils: 10.000

Sugg. Max. Deflection: 0.980 (in)
 Sugg. Max. Load: 2.300 (lbs)

7. All Drawing Dimensions are in Inches [mm]