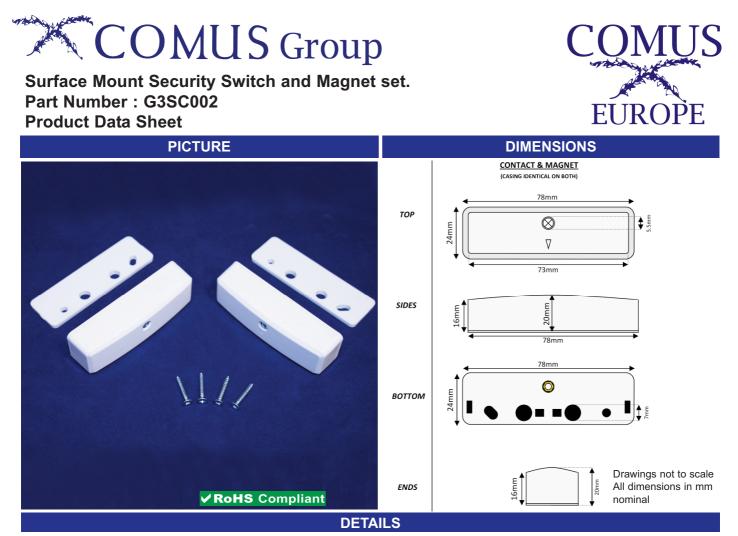

Magnetic interference detection.

Anti tamper switch. Can be made to grade 2 with bypass jumper.

Interchangeable resistors for most popular panels.

Spacer and mounting screws supplied.

Supervised EOL.

Can be fitted in shared zone.

| Features Include                                                                                               |                                                                                                                                                                                                                                                                                                                                                                         | Specifications                                |                         |
|----------