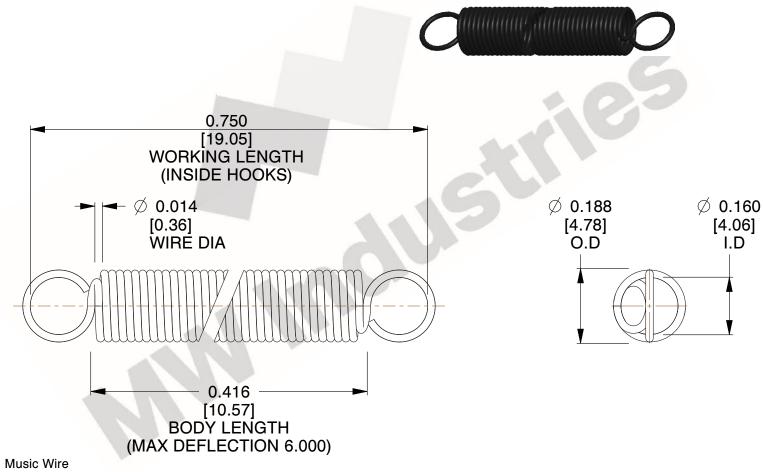

NOTES:

1. Material: Music Wire

2. Finish:

3. Sugg Max. Load: 0.550 (lbs) 4. Sugg Max. Deflection: 6.000 (in)

5. All Drawing Dimensions are in Inches [mm]

6. Coil Count,

This file and any associated information and specifications are provided for reference and evaluation purposes only, and is subject to change without notice. MW Industries makes no representations, warranties or guarantees as to the appropriateness, accuracy, completeness, or suitability for any purpose, of the file, information or specifications. You are solely responsible for the use of the file, information or specifications.