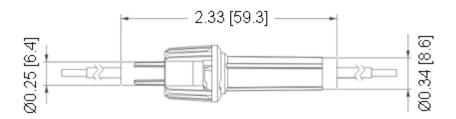

## Type LPA-21 In-Line Fuse Holder 1/4" x 11/4" (6.3 x 32mm) Fuses



www.optifuse.com

LPA-21B-16R

Part number

(619) 593-5050

Ratings:

Fuse Type: 1/4" x 11/4" (6.3 x32mm)

Electrical Rating: 10A 250VAC

**Body and Cap:** Thermoplastic (UL flame: 94HB)

**Contacts:** Plated Brass

Standard Wire Sizes: #16 AWG Standard Wire Colors: Red Standard Body colors: Black Standard Wire Length: 6 inches

**Agency Standards and Listings:** 



**Mechanical Dimensions: Inches [mm]** 



## Warning:

-Operation beyond the specified maximum ratings or improper use may result in damage and possible electrical arcing and/or flame.



- -Avoid contact of device with chemical solvent. Prolonged contact may damage the device performance.
- -Not designed for prolonged liquid exposure or submersible applications.

Note: All specifications subject to change without notice.

Rev B 11/2021 - Page: 1/1

Code S02-01H