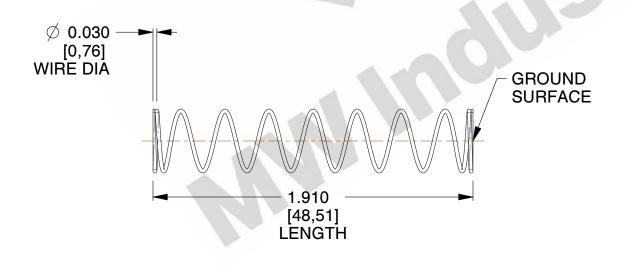

## **NOTES:**

1. Material: Stainless Steel

2. Finish: Glod Irridite

3. Ends: Closed and Ground

4. Total Coils: 10.000

Sugg. Max. Deflection: 0.870 (in)
Sugg. Max. Load: 2.300 (lbs)

7. All Drawing Dimensions are in Inches [mm]

1.333

SCALE

11772

COMPONENT

COMPRESSION SPRINGS

UNIT INCH [mm]

**SPRINGS** 

SHEET