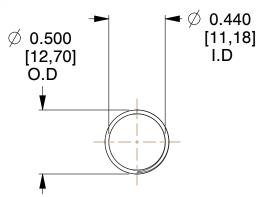

## **NOTES:**

1. Material: Stainless Steel

2. Finish: Glod Irridite

3. Ends: Closed and Ground

4. Total Coils: 10.000

Sugg. Max. Deflection: 0.870 (in)
Sugg. Max. Load: 2.300 (lbs)

7. All Drawing Dimensions are in Inches [mm]