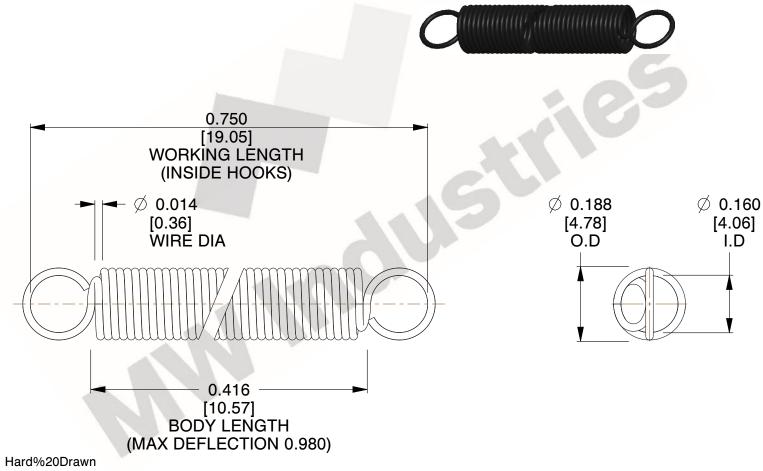

NOTES:

1. Material: Hard%20Drawn

2. Finish:

3. Sugg Max. Load: 0.550 (lbs) 4. Sugg Max. Deflection: 0.980 (in)

5. All Drawing Dimensions are in Inches [mm]

6. Coil%20Count%2

makes no representations, warranties or guarantees as to the appropriateness, accuracy, completeness, or suitability for any purpose, of the file, information or specifications.

3.000

SCALE

**ZZ3-11 EXTENSION SPRINGS** 

COMPONENT

**SPRINGS** UNIT INCH [mm] SHEET 1 of 1

www.mwcomponents.com

800.237.5225