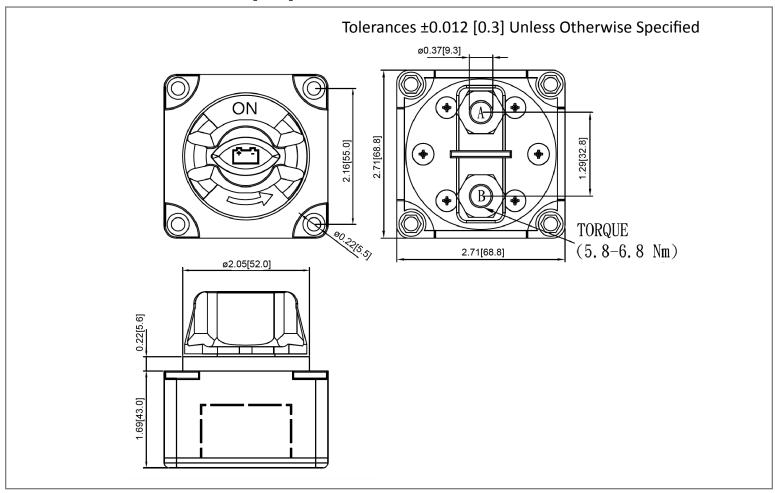

## **Mechanical Dimensions: Inches [mm]**



### **Circuit Diagram**



### **Electrical Specifications**

| Continuous Rating     | 300A 24-48V DC      |
|-----------------------|---------------------|
| Intermittent Rating   | 700A                |
| Cranking Rating       | 1000A for 5secs     |
| Insulation Resistance | DC 500V 1M ohm Min. |
| Operation Temperature | -40°C ~ 85°C        |

#### **Material Specifications**

| •                    |                           |
|----------------------|---------------------------|
|                      | IP66                      |
| Housing              | Nylon with 30% Fiberglass |
| Bottom               | PBT                       |
| Terminals / Contacts | Copper, Silver plated     |
| Actuator             | ABS                       |

# Battery Switch

BE1



| Rev | Date of