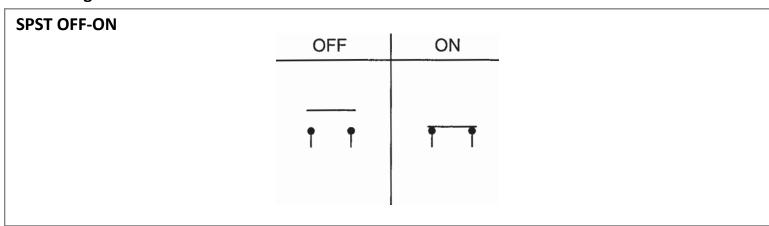

## **Mechanical Dimensions: Inches [mm]**



### **Circuit Diagram**



### **Electrical Specifications**

| Continuous Rating     | 300A 24-48V DC      |
|-----------------------|---------------------|
| Intermittent Rating   | 700A                |
| Cranking Rating       | 1000A for 5secs     |
| Insulation Resistance | DC 500V 1M ohm Min. |
| Operation Temperature | -40°C ~ 85°C        |

#### **Material Specifications**

| •                    |                           |
|----------------------|---------------------------|
|                      | IP66                      |
| Housing              | Nylon with 30% Fiberglass |
| Bottom               | PBT                       |
| Terminals / Contacts | Copper, Silver plated     |
| Actuator             | ABS                       |

# Battery Switch

BE1



| Rev | Date of issue | Revision Notes  | D