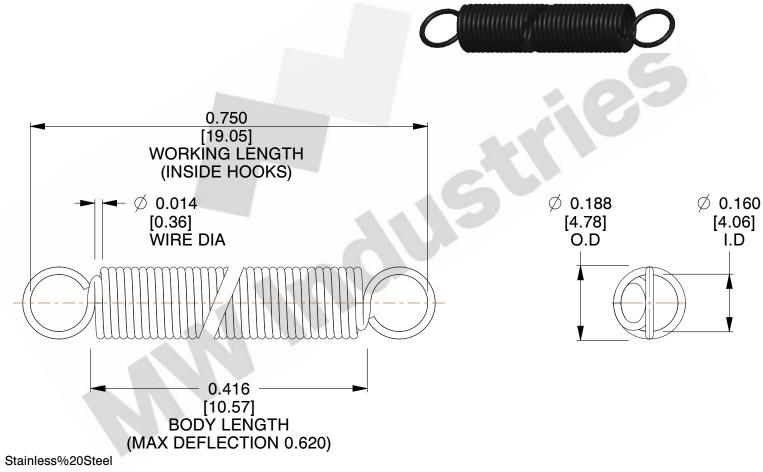

NOTES:

1. Material: Stainless%20Steel

2. Finish:

3. Sugg Max. Load: 0.550 (lbs) 4. Sugg Max. Deflection: 0.620 (in)

5. All Drawing Dimensions are in Inches [mm]

6. Coil%2

are provided for reference and evaluation purposes only, and is subject to change without notice. MW Industries makes no representations, warranties or guarantees as to the appropriateness, accuracy, completeness, or suitability for any purpose, of the file, information or specifications. You are solely responsible for the use of the file, information or specifications.

3.000

SCALE

UNIT **ZZ3-11** INCH [mm] SHEET **EXTENSION SPRINGS** 1 of 1

**SPRINGS** 

COMPONENT