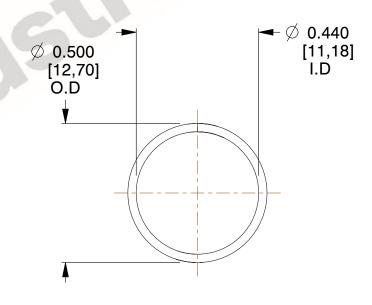

## **NOTES:**

1. Material: Stainless Steel

2. Finish: Glod Irridite

3. Ends: Closed

4. Total Coils: 10.000

5. Sugg. Max. Deflection: 0.750 (in)6. Sugg. Max. Load: 2.300 (lbs)

7. All Drawing Dimensions are in Inches [mm]