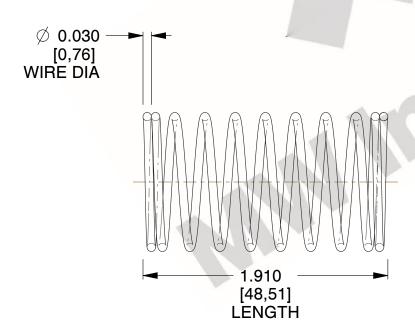

## **NOTES:**

1. Material: Stainless Steel

2. Finish: Glod Irridite

3. Ends: Closed

4. Total Coils: 10.000

5. Sugg. Max. Deflection: 0.750 (in)6. Sugg. Max. Load: 2.300 (lbs)

7. All Drawing Dimensions are in Inches [mm]