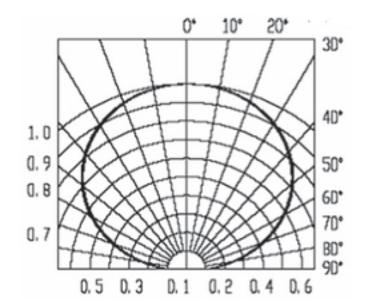

#### **Electrical**

### LDN-05ND-81-00 (10-30VDC)

Lunasea LED Light Engine. Offering bright light output with a color rendering of >80 CRI. Beam angle of 120 degree great for area lighting. 12 & 24VDC applications. Circuitry has EMI suppression and surge protection. Does not require a heatsink.