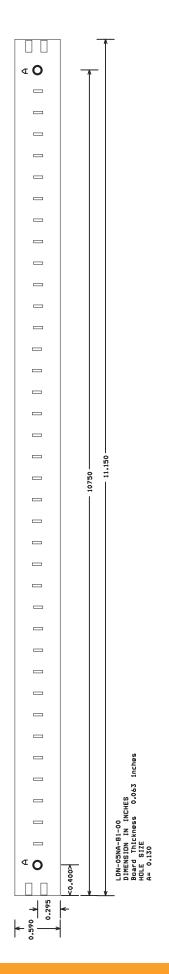

## **Mechanical Dimensions**

PCB FR4 multi-layer, White

Power:White 4 Watt - 12VDC @0.25AVoltage10-30VDC

 Output:
 505 Lumen >80CRI

 Dimensions:
 283mm (11.15") L x 15mm (0.59") W

Endcaps not included

LDN-05ND-81-00 Natural White (4000K)