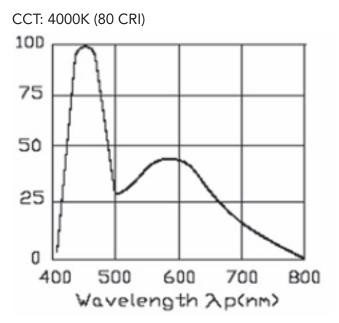

#### **Spectrum Distribution**

PCB FR4 multi-layer, White

Power:White 4 Watt - 12VDC @0.25AVoltage10-30VDC

 Output:
 505 Lumen >80CRI

 Dimensions:
 283mm (11.15") L x 15mm (0.59") W

Endcaps not included

LDN-05ND-81-00 Natural White (4000K)