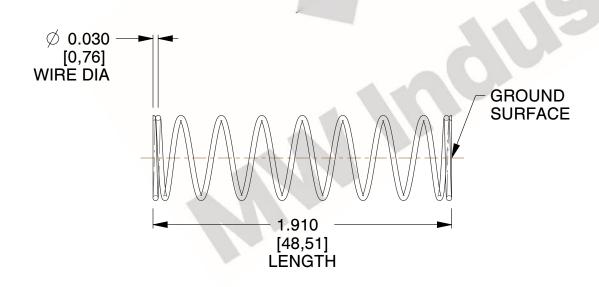

## **NOTES:**

Material : Hard Drawn
 Finish : Glod Irridite

3. Ends: Closed and Ground

4. Total Coils: 10.000

Sugg. Max. Deflection: 0.550 (in)
 Sugg. Max. Load: 2.300 (lbs)

7. All Drawing Dimensions are in Inches [mm]