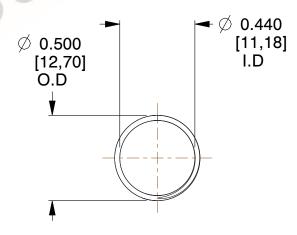

## **NOTES:**

Material : Hard Drawn
 Finish : Glod Irridite

3. Ends: Closed and Ground

4. Total Coils: 10.000

Sugg. Max. Deflection: 0.550 (in)
 Sugg. Max. Load: 2.300 (lbs)

7. All Drawing Dimensions are in Inches [mm]