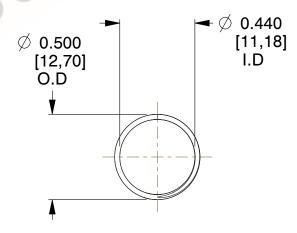

## **NOTES:**

1. Material : Stainless Steel

2. Finish: Glod Irridite

3. Ends: Closed and Ground

4. Total Coils: 10.000

Sugg. Max. Deflection: 1.200 (in)
 Sugg. Max. Load: 2.300 (lbs)

7. All Drawing Dimensions are in Inches [mm]