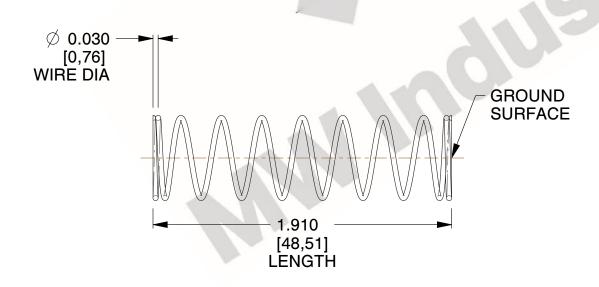

## **NOTES:**

1. Material : Stainless Steel

2. Finish: Glod Irridite

3. Ends: Closed and Ground

4. Total Coils: 10.000

Sugg. Max. Deflection: 1.200 (in)
 Sugg. Max. Load: 2.300 (lbs)

7. All Drawing Dimensions are in Inches [mm]