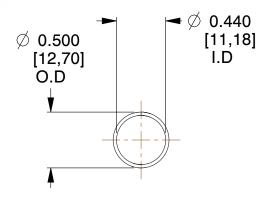

## **NOTES:**

1. Material: Stainless Steel

2. Finish: Glod Irridite

3. Ends: Closed

4. Total Coils: 10.000

5. Sugg. Max. Deflection : 2.400 (in)6. Sugg. Max. Load : 2.300 (lbs)

7. All Drawing Dimensions are in Inches [mm]