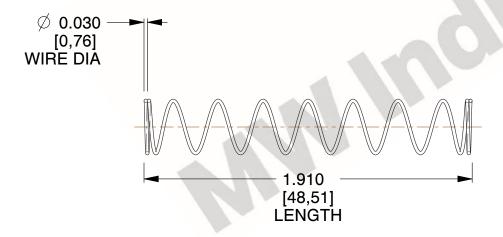

## **NOTES:**

1. Material: Stainless Steel

2. Finish: Glod Irridite

3. Ends: Closed

4. Total Coils: 10.000

5. Sugg. Max. Deflection : 2.400 (in)6. Sugg. Max. Load : 2.300 (lbs)

7. All Drawing Dimensions are in Inches [mm]