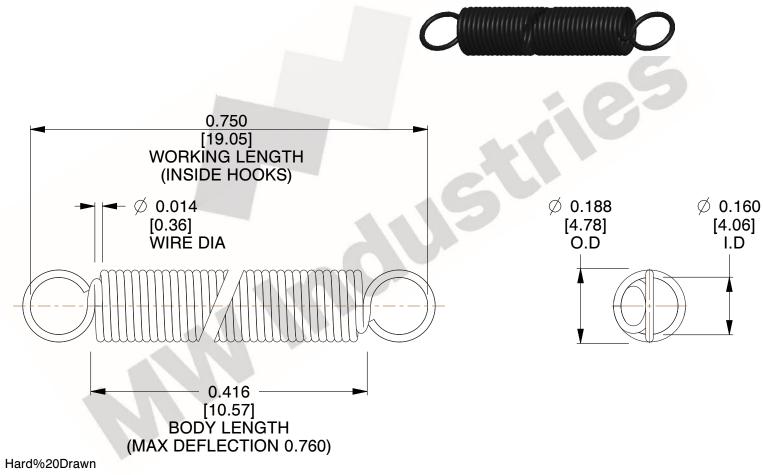

NOTES:

1. Material: Hard%20Drawn

2. Finish:

3. Sugg Max. Load: 0.550 (lbs) 4. Sugg Max. Deflection: 0.760 (in)

5. All Drawing Dimensions are in Inches [mm]

6. Coil%20Count%2

This file and any associated information and specifications are provided for reference and evaluation purposes only, and is subject to change without notice. MW Industries makes no representations, warranties or guarantees as to the appropriateness, accuracy, completeness, or suitability for any purpose, of the file, information or specifications. You are solely responsible for the use of the file, information or specifications.

3.000

SCALE

COMPONENT **SPRINGS** UNIT **ZZ3-11** INCH [mm] SHEET **EXTENSION SPRINGS** 1 of 1