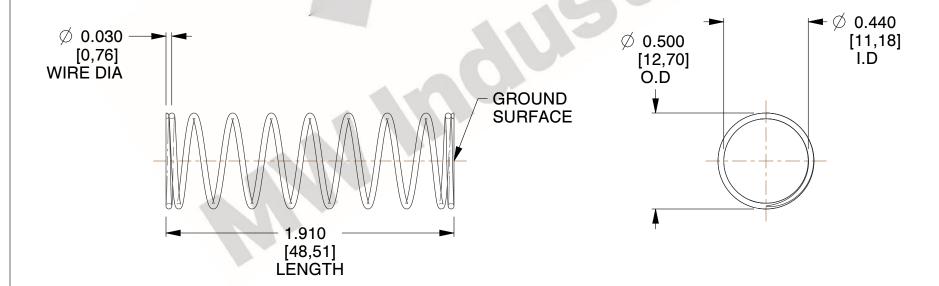

## **NOTES:**

1. Material : Stainless Steel

2. Finish: Glod Irridite

3. Ends: Closed and Ground

4. Total Coils: 10.000

5. Sugg. Max. Deflection: 0.410 (in)6. Sugg. Max. Load: 2.300 (lbs)

7. All Drawing Dimensions are in Inches [mm]

2.000

SCALE

11772

COMPONENT

COMPRESSION SPRINGS

UNIT
INCH [mm]
SHEET

**SPRINGS** 

1 of 1