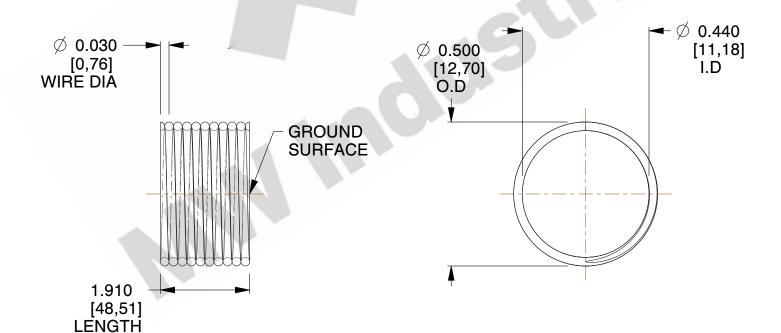

## **NOTES:**

1. Material : Music Wire 2. Finish : Glod Irridite

3. Ends: Closed and Ground

4. Total Coils: 10.000

Sugg. Max. Deflection: 0.120 (in)
 Sugg. Max. Load: 2.300 (lbs)

7. All Drawing Dimensions are in Inches [mm]