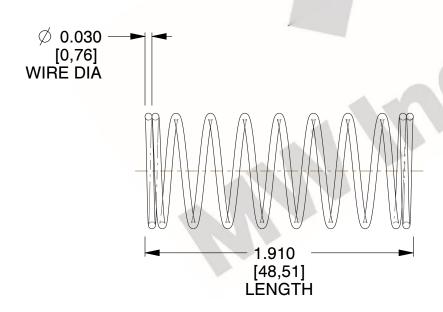

## **NOTES:**

1. Material : Spring Steel 2. Finish: Glod Irridite

3. Ends: Closed

4. Total Coils: 10.000

5. Sugg. Max. Deflection: 0.260 (in) 6. Sugg. Max. Load : 2.300 (lbs)

7. All Drawing Dimensions are in Inches [mm]