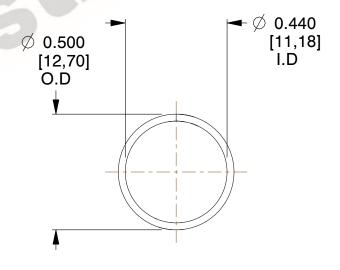

## **NOTES:**

1. Material : Spring Steel 2. Finish: Glod Irridite

3. Ends: Closed

4. Total Coils: 10.000

5. Sugg. Max. Deflection: 0.260 (in) 6. Sugg. Max. Load : 2.300 (lbs)

7. All Drawing Dimensions are in Inches [mm]