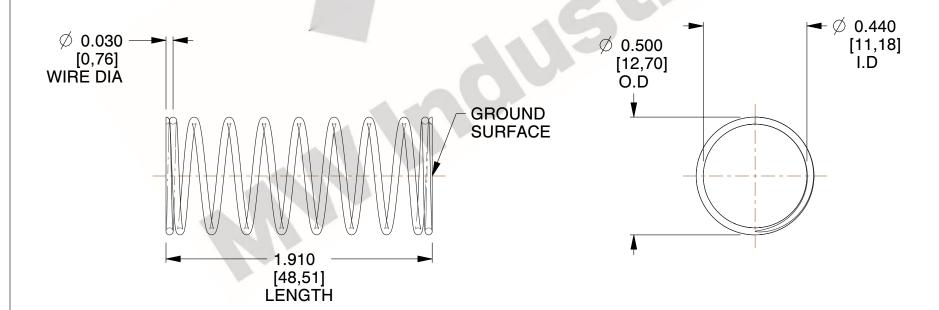

## **NOTES:**

1. Material: Music Wire 2. Finish: Glod Irridite

3. Ends: Closed and Ground

4. Total Coils: 10.000

5. Sugg. Max. Deflection: 0.470 (in) 6. Sugg. Max. Load : 2.300 (lbs)

7. All Drawing Dimensions are in Inches [mm]

SCALE

2.454

11772

COMPONENT

**COMPRESSION SPRINGS** 

UNIT INCH [mm]

**SPRINGS** 

SHEET 1 of 1