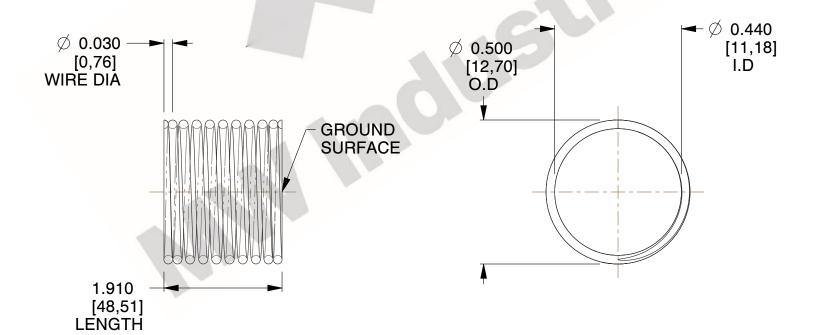

## **NOTES:**

1. Material : Spring Steel

2. Finish: Glod Irridite

3. Ends: Closed and Ground

4. Total Coils: 10.000

5. Sugg. Max. Deflection: 0.050 (in)6. Sugg. Max. Load: 2.300 (lbs)

7. All Drawing Dimensions are in Inches [mm]