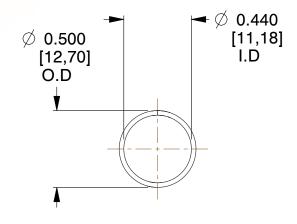

## **NOTES:**

1. Material: Stainless Steel

2. Finish: Glod Irridite

3. Ends: Closed

4. Total Coils: 10.000

5. Sugg. Max. Deflection: 1.500 (in) 6. Sugg. Max. Load: 2.300 (lbs)

7. All Drawing Dimensions are in Inches [mm]