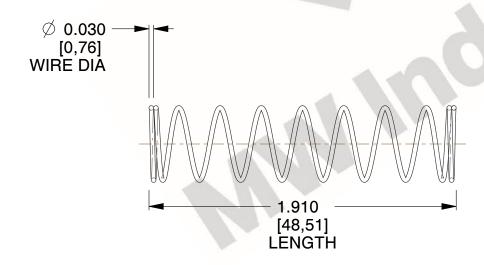

## **NOTES:**

1. Material: Stainless Steel

2. Finish: Glod Irridite

3. Ends: Closed

4. Total Coils: 10.000

5. Sugg. Max. Deflection: 1.500 (in) 6. Sugg. Max. Load: 2.300 (lbs)

7. All Drawing Dimensions are in Inches [mm]