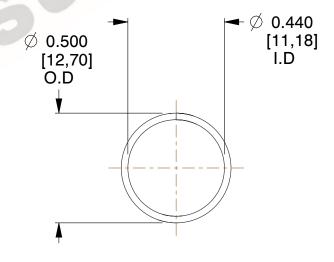

## **NOTES:**

1. Material: Music Wire 2. Finish: Glod Irridite

3. Ends: Closed

4. Total Coils: 10.000

5. Sugg. Max. Deflection: 0.790 (in) 6. Sugg. Max. Load : 2.300 (lbs)

7. All Drawing Dimensions are in Inches [mm]