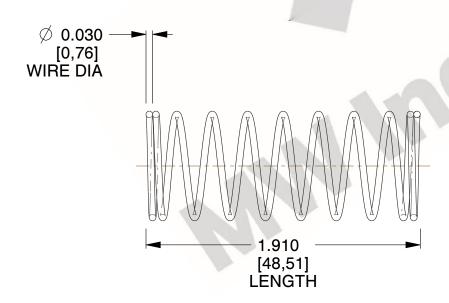

## **NOTES:**

1. Material: Music Wire 2. Finish: Glod Irridite

3. Ends: Closed

4. Total Coils: 10.000

5. Sugg. Max. Deflection: 0.790 (in) 6. Sugg. Max. Load : 2.300 (lbs)

7. All Drawing Dimensions are in Inches [mm]