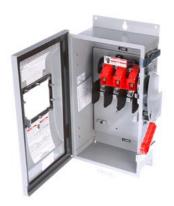

## **SIEMENS**

Data sheet US2:HNF361JW

Siemens Low Voltage Circuit Protection Heavy Duty Safety Switches. 30A 3P 600V NO FUSED HD TYPE 12 W/WINDOW

| principle of operation of the actuating element    | SINGLE THROW                |
|----------------------------------------------------|-----------------------------|
| mechanical service life (switching cycles) typical | 10000                       |
| fastening method                                   | 2 OR 3 POINT MOUNTING HOLES |
| number of poles                                    | 3                           |
| ampacity                                           | 30 A                        |
| supply voltage frequency rated value 50/60 Hz      | Yes                         |
| voltage between phase and Ground (GND) rated value | 600 V                       |
| product brand name                                 | SIEMENS                     |
| product type designation                           | ENCLOSED/SAFETY SWITCH      |
| design of the housing                              | TYPE 3R/ 3S/ 12/ 13         |
| material                                           | Galv. Steel, Painted        |
| certificate of suitability                         | UL                          |