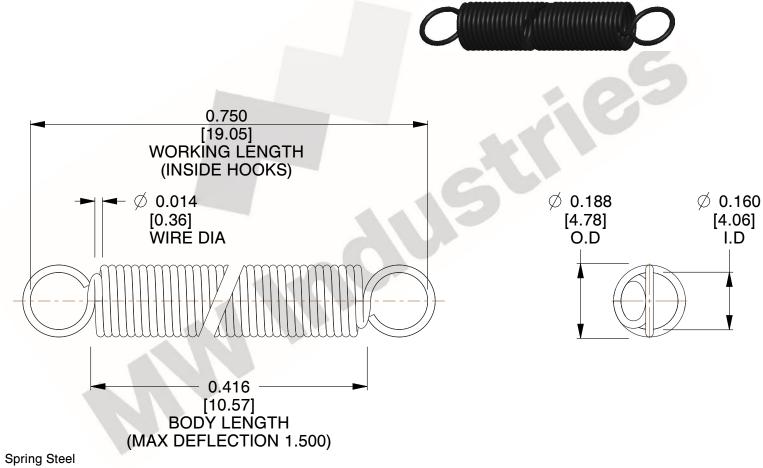

NOTES:

1. Material : Spring Steel

2. Finish:

3. Sugg Max. Load: 0.550 (lbs) 4. Sugg Max. Deflection: 1.500 (in)

5. All Drawing Dimensions are in Inches [mm]

6. Coil Coun

This file and any associated information and specifications are provided for reference and evaluation purposes only, and is subject to change without notice. MW Industries makes no representations, warranties or guarantees as to the appropriateness, accuracy, completeness, or suitability for any purpose, of the file, information or specifications. You are solely responsible for the use of the file, information or specifications.

3.000

SCALE

**EXTENSION SPRINGS** 

**COMPONENT SPRINGS** UNIT **ZZ3-11** INCH [mm] SHEET 1 of 1