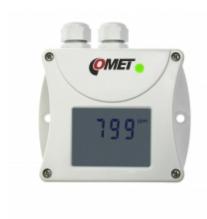

## CO2 concentration transmitter with RS232 interface, internal carbon dioxide sensor

code: T5340

CO2 - carbon dioxide level sensor.

## Green LED shines - CO2 concentration 0 to 1000 ppm

Yellow LED shines - CO2 concentration 1001 to 1200 ppm

Red LED shines - CO2 concentration 1201 ppm and more